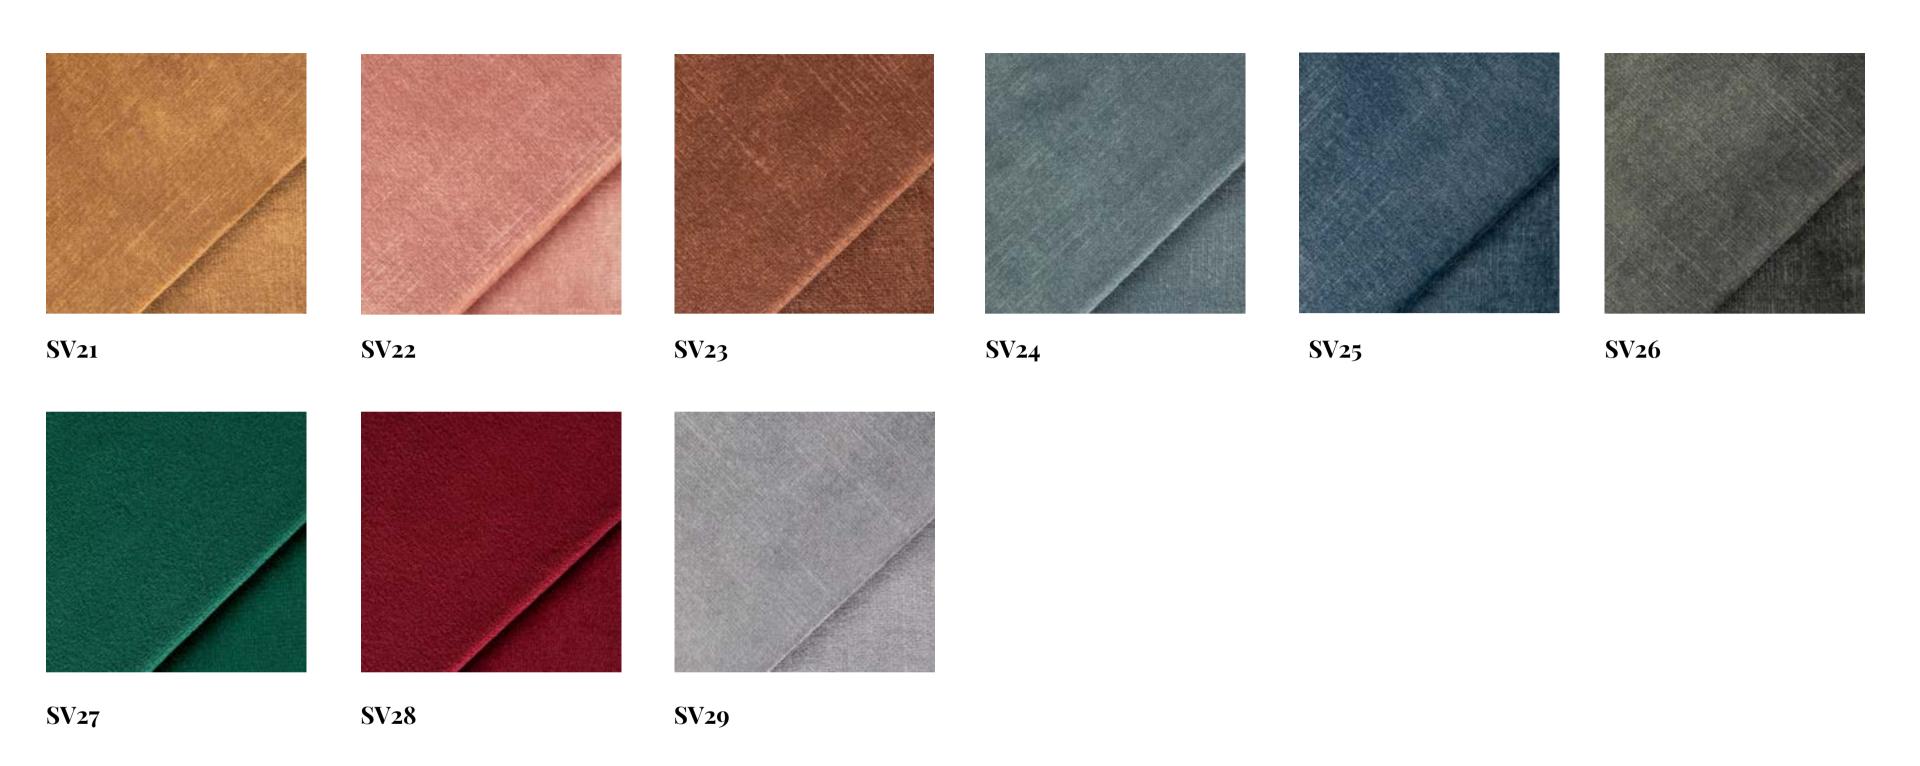

Hi there,

I'm dropping this simple guide, because, let's be honest, albums can get a little confusing.

Why get a wedding album? Because memories matter. You want your kids or grandkids to be able to travel in time in 20 or 30 years. Albums are the best way to enjoy photography.

Are the albums any good? Good? They're stunning!

What should I know before I scroll down?

The key information is that albums come in 4 different covers: Selfoss Velvet, Dolomiti Suede, Canary Leather, Cali Natural Linen. All albums are printed on Fuji Crystal Archive DPII Silk paper.

How do I order?

Get in touch with me to organise your preferences and we'll get your definitive wedding album designed.

John





## Selfoss Velvet

#### **Personalisation:**

laser engraving (text, own design, our design)







# **Dolomiti Suede**

**DS38** 

**DS37** 

#### **Personalisation:**

laser engraving (text, own design, our design) gold embossing (text, our design)







# **Canary Leather**

#### **Personalisation:**

laser engraving (text, your design, our design)







# Cali Naural

# **Personalisation:** gold embossing ( text or one of our designs )



## **Album Sizes**

30x30cm (12x12in) 25X25CM (10X10in) 20X20cm (8x8in)

15X15CM (6X6in)

30x20cm (12x8in) 35X25CM (14X10in)

Minimum number of spreads / pages - 10 / 20 Maximum number of spreads / pages - 50 / 100



## **Bundles**

20X20CM 35X25CM (8x8in) 30X30CM (14X10in) 30X30CM (12X12in) (12X12in) 15X15CM (6x6in) 28x2ocm (11x8in) 20X20CM 25X