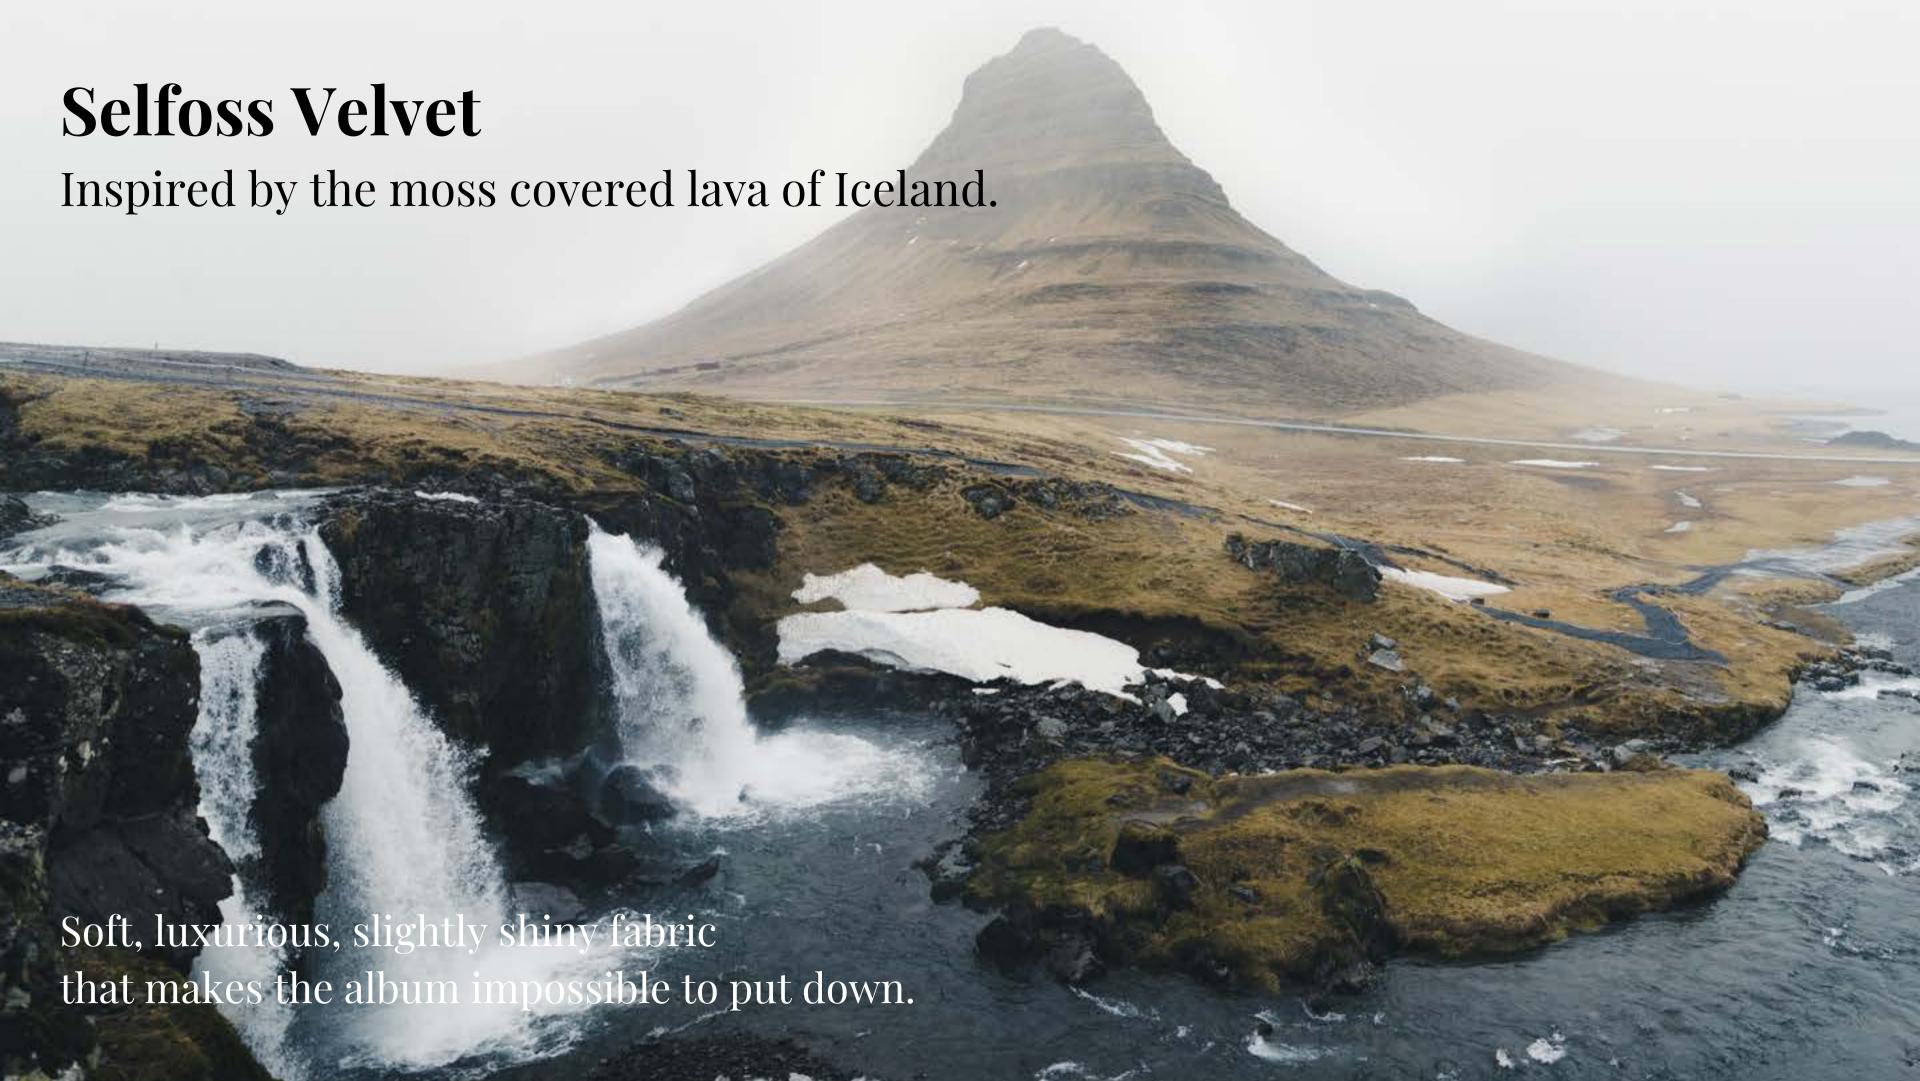

## Selfoss Velvet

#### **Personalisation:**

laser engraving (text, own design, our design)