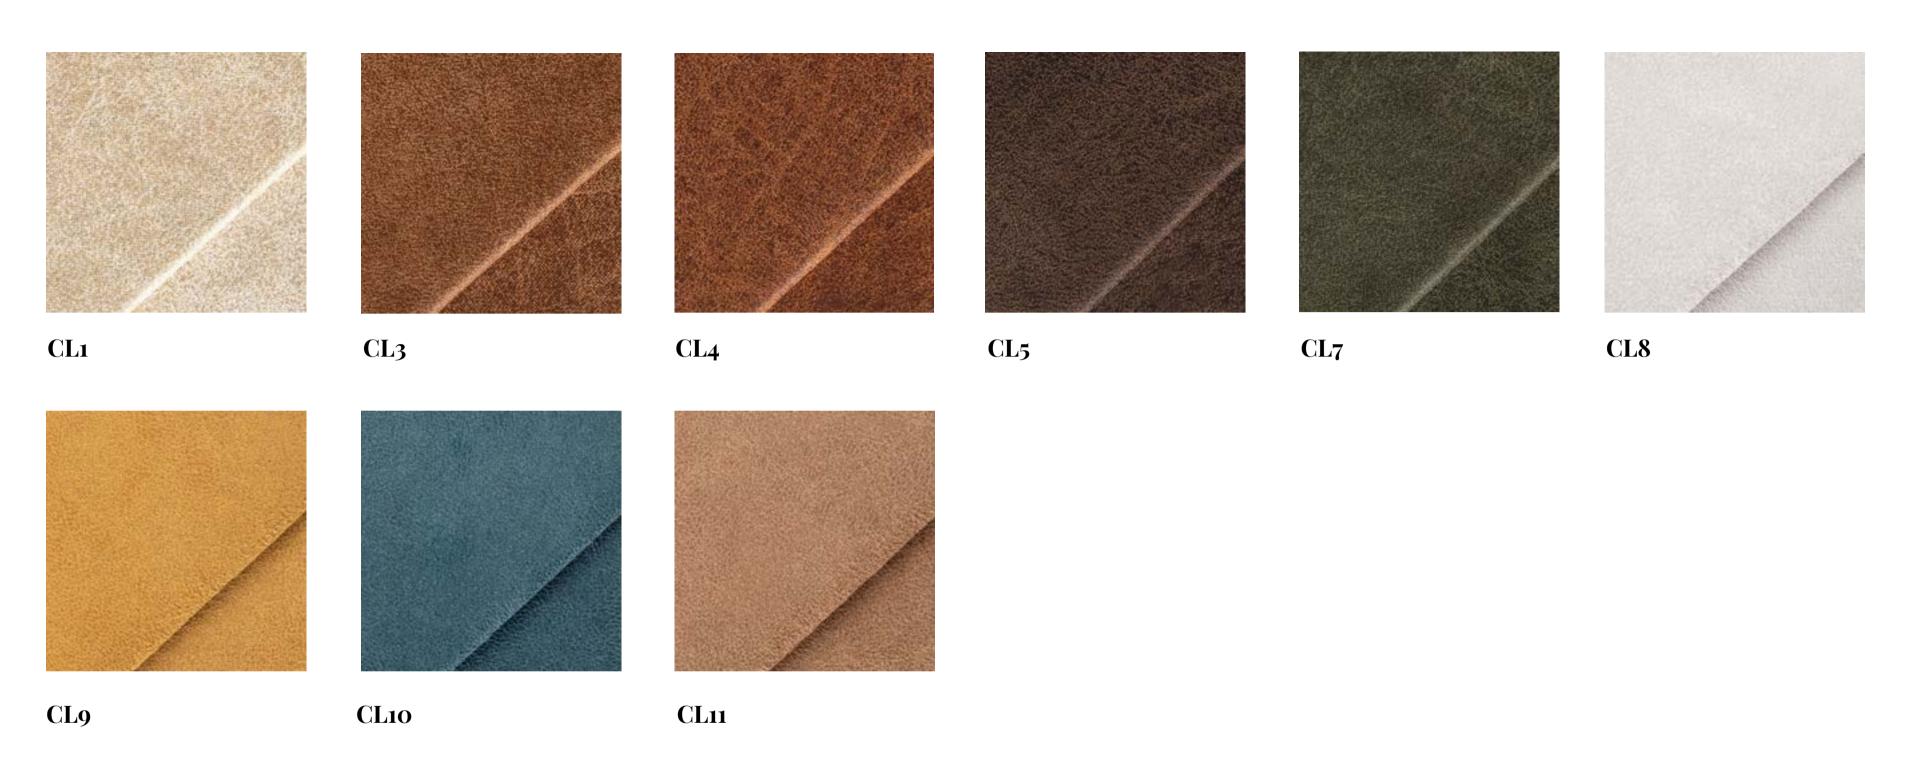

want your kids or grandkids to be able to travel in time in 20 or 30 years. Albums are the best way to enjoy photography.

Are the albums any good? Good? They're stunning!

What should I know before I scroll down?

The key information is that albums come in 4 different covers: Selfoss Velvet, Dolomiti Suede, Canary Leather, Cali Natural Linen. All albums are printed on Fuji Crystal Archive DPII Silk paper.

How do I order?

Get in touch with me to organise your preferences and we'll get your definitive wedding album designed.

John





## Selfoss Velvet

#### **Personalisation:**

laser engraving (text, own design, our design)







# **Dolomiti Suede**

**DS38** 

**DS37** 

#### **Personalisation:**

laser engraving (text, own design, our design) gold embossing (text, our design)







# **Canary Leather**

#### **Personalisation:**

laser engraving (text, your design, our design)







# Cali Naural

# **Personalisation:** gold embossing ( text or one of our designs )



## **Album Sizes**

30x30cm (12x12in) 25X25CM (10X10in) 20X20cm (8x8in)

15X15CM (6X6in)

30x20cm (12x8in) 35X25CM (14X10in)

Minimum number of spreads / pages - 10 / 20 Maximum number of spreads / pages - 50 / 100



## **Bundles**

20X20CM 35X25CM (8x8in) 30X30CM (14X10in) 30X30CM (12X12in) (12X12in) 15X15CM (6x6in) 28x2ocm (11x8in) 20X20CM 25X25CM (8x8in) 15X15CM (10x10in) (6x6in) 28x2ocm (11x8in) 20X20CM (8x8in) 25X25CM (10x10in) Large Square - one 30x30, two 25x25 albums **Medium Square** - one 25x25, two 20x20 albums Regular Square - one 20x20, two 15x15 albums

Large Rectangular - one 35x25, t